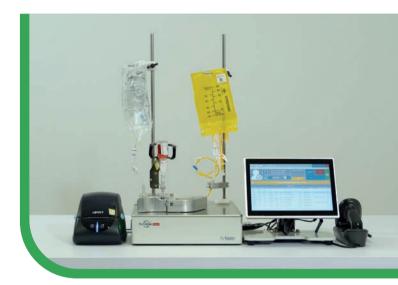

# PharmaScope Onco Automated IV Chemotherapy Compounding System

### **A Unique Mobile Solution for** Dual-way IV Chemo Compounding

PharmaScope Onco offers a new cost-effective and innovative IV chemotherapy compounding solution that provides accurate dosing for patient safety and protects the operators and the environment from the negative effects of hazardous drugs.

#### **Main Features**

- Dual-channel peristaltic pump (diluent & drug transfer)
- Rapid diluent & drug filling (up to 375 ml/min)
- Real-time gravimetrical check
- Over-dose and missing-dose prevention
- Bubble and occlusion detection
- Small footprint to fit inside a regular BSC

- Drug-loss prevention with line sweeping function
- Windows 10 built-in touch screen interface
- Unique 2D barcode printout for vials and containers
- Built-in Wi-Fi and ethernet LAN connection options
- 24/7 technical support with remote access
- HIS/EHR interfacing option via HL7 or other prothocols
- Wireless barcode reader for product identification and verification