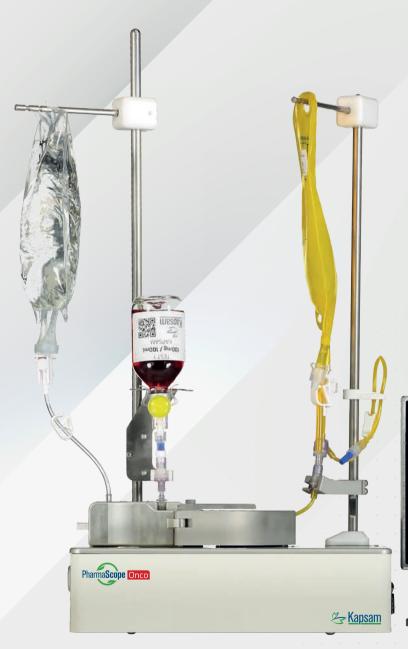

# PharmaScope Onco Automated IV Chemotherapy Compounding System

### **A Unique Mobile Solution for** Dual-way IV Chemo Compounding

PharmaScope Onco offers a new cost-effective and innovative IV chemotherapy compounding solution that provides accurate dosing for patient safety and protects the operators and the environment from the negative effects of hazardous drugs.

#### **Main Features**

- Dual-channel peristaltic pump (diluent & drug transfer)
- Rapid diluent & drug filling (up to 375 ml/min)
- Real-time gravimetrical check
- Over-dose and missing-dose prevention
- Bubble and occlusion detection
- Small footprint to fit inside a regular BSC

- Drug-loss prevention with line sweeping function
- Windows 10 built-in touch screen interface
- Unique 2D barcode printout for vials and containers
- Built-in Wi-Fi and ethernet LAN connection options
- 24/7 technical support with remote access
- HIS/EHR interfacing option via HL7 or other prothocols
- Wireless barcode reader for product identification and verification