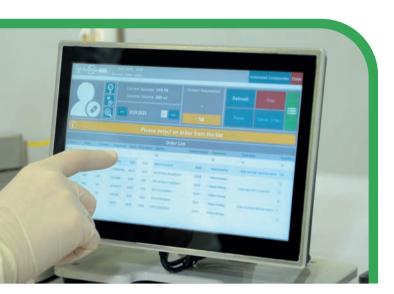

# **PharmaScope Soft**Pharmacy Workflow Management Software

PharmaScope Soft helps clinicians and pharmacy staff to manage the IV chemotherapy workflow and to enhance medication safety, efficiency and traceability from ordering to administration process.

#### **Key Features**

- Signing up patients and order prescribing/planning
- Auto-calculation of ordered amounts in different units
- Partially used drug priority and drug loss reduction
- Remote order check and approval tool for pharmacists
- Detailed searching and documentation tools
- Real-time vial and final container inventory review
- Real-time monitoring and reporting of compounding activities
- Assigning automated and manual compounding queues
- Step-by-step user guidance during compounding process
- Tracking all user events with detailed LOG records
- Unique 2D barcode printout for final containers and vials
- Custom-designed labels and reports per specific needs
- Authorisation levels for each user type
- Auto/manual database backup and restore options
- Integration with HIS/EHR through HL7 and other protocols
- Accessible from PharmaScope Onco device and any workstation/client