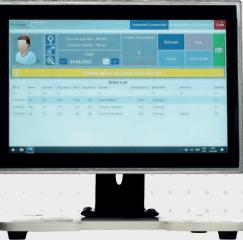

# **PharmaScope Soft**Pharmacy Workflow Management Software

PharmaScope Soft helps clinicians and pharmacy staff to manage the IV chemotherapy workflow and to enhance medication safety, efficiency and traceability from ordering to administration process.

#### **Key Features**

- Signing up patients and order prescribing/planning
- Auto-calculation of ordered amounts in different units
- Partially used drug priority and drug loss reduction
- Remote order check and approval tool for pharmacists
- Detailed searching and documentation tools
- Real-time vial and final container inventory review
- Real-time monitoring and reporting of compounding activities
- Assigning automated and manual compounding queues
- Step-by-step user guidance during compounding process
- Tracking all user events with detailed LOG records
- Unique 2D barcode printout for final containers and vials
- Custom-designed labels and reports per specific needs
- Authorisation levels for each user type
- Auto/manual database backup and restore options
- Integration with HIS/EHR through HL7 and other protocols
- Accessible from PharmaScope Onco device and any workstation/client