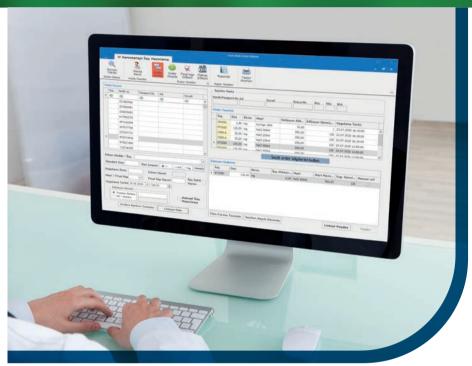

# **PharmaScope Soft**Pharmacy Workflow Management Software

PharmaScope Soft helps clinicians and pharmacy staff to manage the IV chemotherapy workflow and to enhance medication safety, efficiency and traceability from ordering to administration process.

#### **Key Features**

- Signing up patients and order prescribing/planning
- Auto-calculation of ordered amounts in different units
- Partially used drug priority and drug loss reduction
- Remote order check and approval tool for pharmacists
- Detailed searching and documentation tools
- Real-time vial and final container inventory review
- Real-time monitoring and reporting of compounding activities
- Assigning automated and manual compounding queues
- Step-by-step user guidance during compounding process
- Tracking all user events with detailed LOG records
- Unique 2D barcode printout for final containers and vials
- Custom-designed labels and reports per specific needs
- Authorisation levels for each user type
- Auto/manual database backup and restore options
- Integration with HIS/EHR through HL7 and other protocols
- Accessible from PharmaScope Onco device and any workstation/client