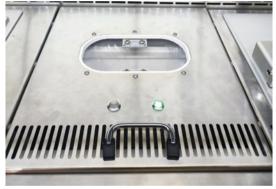

#### **User-Friendly Design**

- Adjustable bag length for convenience.
- Easy-to-clean and load-unload components.
- LED light indicator (ready/under-operation)