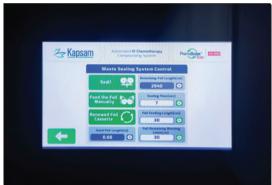

## KS-Seal AUTOMATED WASTE SEALING SYSTEM

#### **User-Friendly Design**

- Adjustable bag length for convenience.
- Easy-to-clean and load-unload components.
- LED light indicator (ready/under-operation)

# **Minimize Cross-Contamination** with Workbench Integration

KS-Seal system seamlessly integrates with Kapsam cabinets and PharmaScope Onco Compounding System, enabling convenient waste disposal within the safe workspace. Integrated with cabinet automation, it enables monitoring foil length and receiving alerts before depletion of foil cassete for uninterrupted operations, ensuring a seamless and safe workflow.