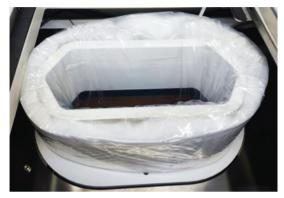

### Dispose safely with airtight protection

In healthcare facilities, ensuring the safe disposal of infectious and hazardous waste is paramount to protecting both healthcare workers and the environment. KS-Seal provides airtight protection, facilitating secure disposal and mitigating risks with a closed-system solution. Adhering to guidelines, it ensures safe waste management, preventing the spread of odors and aerosols.

#### **Advanced Safety**

- Hermetic sealing to prevent odor and contamination spread.
- Safe interim storage for infectious and cytotoxic waste.
- Rapid sealing process for contamination avoidance (4 secs/closure, 18 secs/cycle)

#### **Functional Foil Cassette**

- Generous foil length (40 mt, up to 400 sealing/foil)
- Compatible with other brands (i.e. Berner, Paxxo)
- Environmentally friendly PE material with transparent and red color options.