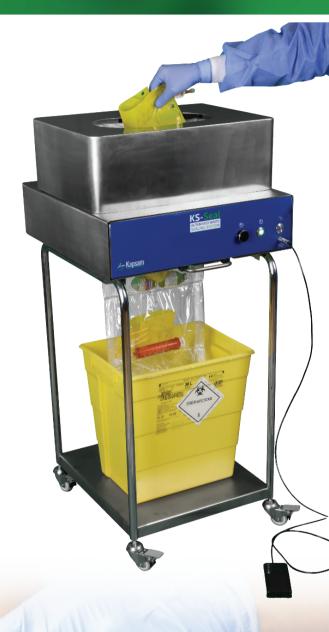

## KS-Seal AUTOMATED WASTE SEALING SYSTEM

## **Innovating Safety:** Features and Versatility

#### **Mobile and Versatile**

- Battery option available for mobility.
- Integratable into existing cabinet workbenches for seamless operation.
- Foot-pedal option to avoid contamination

# **Minimize Cross-Contamination** with Workbench Integration

KS-Seal system seamlessly integrates with Kapsam cabinets and PharmaScope Onco Compounding System, enabling convenient waste disposal within the safe workspace. Integrated with cabinet automation, it enables monitoring foil length and receiving alerts before depletion of foil cassete for uninterrupted operations, ensuring a seamless and safe workflow.