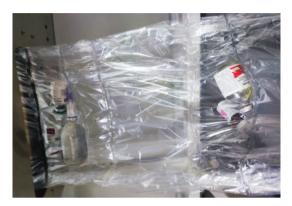

#### **Functional Foil Cassette**

- Generous foil length (40 mt, up to 400 sealing/foil)
- Compatible with other brands (i.e. Berner, Paxxo)
- Environmentally friendly PE material with transparent and red color options.