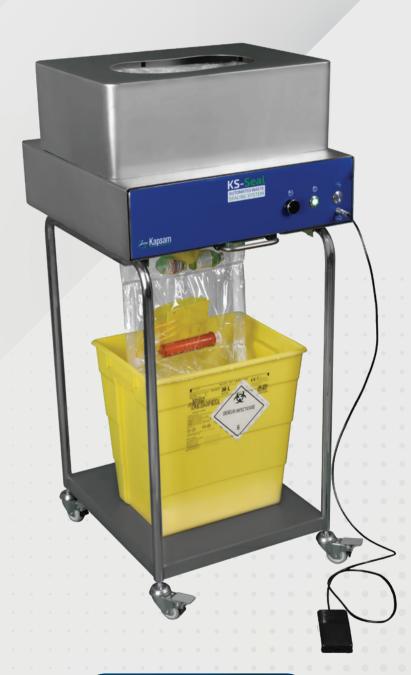

#### **Advanced Safety**

- Hermetic sealing to prevent odor and contamination spread.
- Safe interim storage for infectious and cytotoxic waste.
- Rapid sealing process for contamination avoidance (4 secs/closure, 18 secs/cycle)

#### **User-Friendly Design**

- Adjustable bag length for convenience.
- Easy-to-clean and load-unload components.
- LED light indicator (ready/under-operation)

#### **Mobile and Versatile**

- Battery option available for mobility.
- Integratable into existing cabinet workbenches for seamless operation.
- Foot-pedal option to avoid contamination

#### **Functional Foil Cassette**

- Generous foil length (40 mt, up to 400 sealing/foil)
- Compatible with other brands (i.e. Berner, Paxxo)
- Environmentally friendly PE material with transparent and red color options.