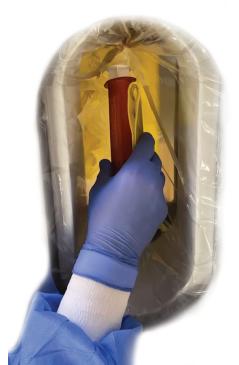

### Dispose safely with airtight protection

In healthcare facilities, ensuring the safe disposal of infectious and hazardous waste is paramount to protecting both healthcare workers and the environment. KS-Seal provides airtight protection, facilitating secure disposal and mitigating risks with a closed-system solution. Adhering to guidelines, it ensures safe waste management, preventing the spread of odors and aerosols.

#### **Advanced Safety**

- Hermetic sealing to prevent odor and contamination spread.
- Safe interim storage for infectious and cytotoxic waste.
- Rapid sealing process for contamination avoidance (4 secs/closure, 18 secs/cycle)